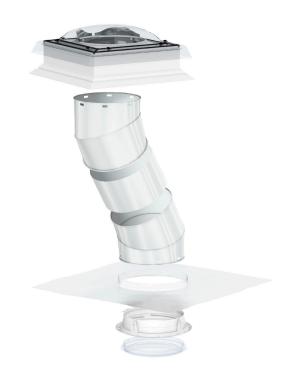

## VELUX rigid sun tunnel TCR, Glazing 93E

Get the most natural daylight out of your VELUX sun tunnel with the rigid tunnel. The rigid tunnel has a super high reflective coating that delivers up to 98 % daylight reflectivity for optimum natural light conditions in your home, even on cloudy days. Recommended for lengths between 0.9 and 1.7 m and is effective up to 6.0 m using tunnel extensions.

- Experience more daylight and stunning light effects from the stylish glass diffuser with EdgeGlow.
- Bring daylight into spaces far from the roof top with the rigid tunnel extension sections.
- Reflective inner coating with 98 % reflection rate maximises the amount of natural light that enters the room.
- Strong, maintenance-free protective dome can withstand extreme weather conditions.
- White ceiling ring seamlessly integrates with your white ceilings.
- Removable inner glass can be easily cleaned to keep your sun tunnel bright and beautiful.
- Comes with everything you need for a safe and watertight installation of your new VELUX sun tunnel.